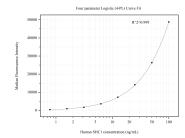

## **Selected Validation Data**

Cytometric bead array standard curve of MP50763-4, SHC1 Monoclonal Matched Antibody Pair, PBS Only. Capture antibody: 67194-5-PBS. Detection antibody: 67194-3-PBS. Standard:Ag25173. Range: 0.781-100 ng/mL