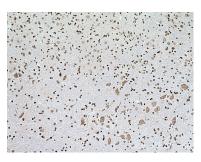

### Selected Validation Data

Various lysates were subjected to SDS PAGE followed by western blot with 67195-1-Ig (NUFIP2 antibody) at dilution of 1:10000 incubated at room temperature for 1.5 hours. This data was developed using the same antibody clone with 67195-1-PBS in a different storage buffer formulation. Immunohistochemical analysis of paraffinembedded mouse cerebellum tissue slide using 67195-1-1g (NUFIP2 antibody) at dilution of 1:1000 (under 10x lens). Heat mediated antigen retrieval with Tris-EDTA buffer (pH 9.0). This data was developed using the same antibody clone with 67195-1-PBS in a different storage buffer formulation.