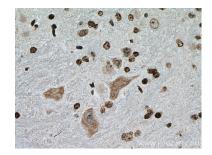

Immunohistochemical analysis of paraffinembedded mouse cerebellum tissue slide using 67195-1-1g (NUFIP2 antibody) at dilution of 1:1000 (under 40x lens). Heat mediated antigen retrieval with Tris-EDTA buffer (pH 9.0). This data was developed using the same antibody clone with 67195-1-PBS in a different storage buffer formulation.