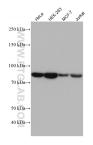

### Selected Validation Data

Various lysates were subjected to SDS PAGE followed by western blot with 67195-1-Ig (NUFIP2 antibody) at dilution of 1:10000 incubated at room temperature for 1.5 hours. This data was developed using the same antibody clone with 67195-1-PBS in a different storage buffer formulation. Immunohistochemical analysis of paraffinembedded mouse cerebellum tissue slide using 67195-1-1g (NUFIP2 antibody) at dilution of 1:1000 (under 10x lens). Heat mediated antigen retrieval with Tris-EDTA buffer (pH 9.0). This data was developed using the same antibody clone with 67195-1-PBS in a different storage buffer formulation.