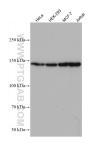

## **Basic Information**

67197-1-PBS Size: 1mg/ml Source: Mouse Isotype: IgG1 Immunogen Catalog Number: AG28865

Catalog Number:

GenBank Accession Number: BC066364 GeneID (NCBI): 25942 UNIPROT ID: Q96ST3 Full Name: SIN3 homolog A, transcription regulator (yeast) Calculated MW: 145 kDa Observed MW: 145-150 kDa

## Selected Validation Data

Various lysates were subjected to SDS PAGE followed by western blot with 67197-1-Ig (SIN3A antibody) at dilution of 1:5000 incubated at room temperature for 1.5 hours. This data was developed using the same antibody clone with 67197-1-PBS in a different storage buffer formulation. Immunofluorescent analysis of (4% PFA) fixed U2OS cells using SIN3A antibody (67197-1-1g, Clone: 2B12E8) at dilution of 1:2500 and Multi-rAb Coralite® Plus 594-Goat Anti-Mouse Recombinant Secondary Antibody (H+L) (Cat.NO. RGAMO04). This data was developed using the same antibody clone with 67197-1-PBS in a different storage buffer formulation.