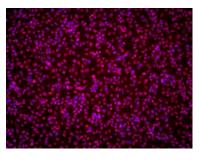

## Selected Validation Data

Various lysates were subjected to SDS PAGE followed by western blot with 67197-1-Ig (SIN3A antibody) at dilution of 1:5000 incubated at room temperature for 1.5 hours. This data was developed using the same antibody clone with 67197-1-PBS in a different storage buffer formulation. Immunofluorescent analysis of (4% PFA) fixed U2OS cells using SIN3A antibody (67197-1-1g, Clone: 2B12E8) at dilution of 1:2500 and Multi-rAb Coralite® Plus 594-Goat Anti-Mouse Recombinant Secondary Antibody (H+L) (Cat.NO. RGAMO04). This data was developed using the same antibody clone with 67197-1-PBS in a different storage buffer formulation.