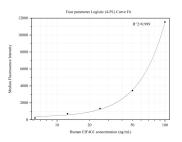

## Selected Validation Data

Cytometric bead array standard curve of MP50357-1, EIF4G1 Monoclonal Matched Antibody Pair, PBS Only. Capture antibody: 67199-2-PBS. Detection antibody: 67199-3-PBS. Standard:Ag8357. Range: 6.25-100 ng/mL