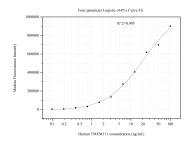

# Selected Validation Data

Cytometric bead array standard curve of MP51179-1, TMEM111 Monoclonal Matched Antibody Pair, PBS Only. Capture antibody: 67205-2-PBS. Detection antibody: 67205-3-PBS. Standard:Ag18365. Range: 0.098-100 ng/mL. Cytometric bead array standard curve of MP51179-2, TMEM111 Monoclonal Matched Antibody Pair, PBS Only. Capture antibody: 67205-4-PBS. Detection antibody: 67205-3-PBS. Standard:Ag18365. Range: 0.098-100 ng/mL