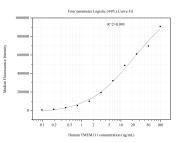

# Selected Validation Data

Cytometric bead array standard curve of MP51179-1, TMEM111 Monoclonal Matched Antibody Pair, PBS Only. Capture antibody: 67205-2-PBS. Detection antibody: 67205-3-PBS. Standard:Ag18365. Range: 0.098-100 ng/mL. Cytometric bead array standard curve of MP51179-2, TMEM111 Monoclonal Matched Antibody Pair, PBS Only. Capture antibody: 67205-4-PBS. Detection antibody: 67205-3-PBS. Standard:Ag18365. Range: 0.098-100 ng/mL