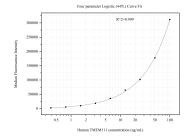

## Selected Validation Data

Cytometric bead array standard curve of MP51179-3, TMEM111 Monoclonal Matched Antibody Pair, PBS Only. Capture antibody: 67205-5-PBS. Detection antibody: 67205-6-PBS. Standard:Ag18365. Range: 0.391-100 ng/mL.