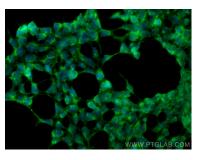

## Selected Validation Data

A549 cells were subjected to SDS PAGE followed by western blot with 67206-1-1g (SQLE antibody) at dilution of 1:5000 incubated at room temperature for 1.5 hours. This data was developed using the same antibody clone with 67206-1-PBS in a different storage buffer formulation. Immunofluorescent analysis of (-20°C Ethanol) fixed HEK-293 cells using SQLE antibody (67206-1-Ig, Clone: 1C9A2) at dilution of 1:400 and Coralite® 488-Conjugated AffiniPure Goat Anti-Mouse IgG(H+L). This data was developed using the same antibody clone with 67206-1-PBS in a different storage buffer formulation.