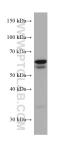

## Selected Validation Data

A549 cells were subjected to SDS PAGE followed by western blot with 67206-1-1g (SQLE antibody) at dilution of 1:5000 incubated at room temperature for 1.5 hours. This data was developed using the same antibody clone with 67206-1-PBS in a different storage buffer formulation. Immunofluorescent analysis of (-20°C Ethanol) fixed HEK-293 cells using SQLE antibody (67206-1-Ig, Clone: 1C9A2) at dilution of 1:400 and Coralite® 488-Conjugated AffiniPure Goat Anti-Mouse IgG(H+L). This data was developed using the same antibody clone with 67206-1-PBS in a different storage buffer formulation.