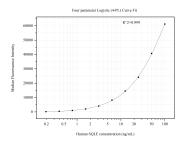

## Selected Validation Data

Cytometric bead array standard curve of MP50872-1, SQLE Monoclonal Matched Antibody Pair, PBS Only. Capture antibody: 67206-2-PBS. Detection antibody: 67206-3-PBS. Standard:Ag3266. Range: 0.195-100 ng/mL Cytometric bead array standard curve of MP50872-2, SQLE Monoclonal Matched Antibody Pair, PBS Only. Capture antibody: 67206-1-PBS. Detection antibody: 67206-3-PBS. Standard:Ag3266. Range: 0.098-100 ng/mL