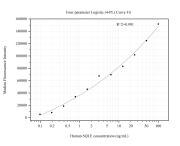

## Selected Validation Data

Cytometric bead array standard curve of MP50872-1, SQLE Monoclonal Matched Antibody Pair, PBS Only. Capture antibody: 67206-2-PBS. Detection antibody: 67206-3-PBS. Standard:Ag3266. Range: 0.195-100 ng/mL Cytometric bead array standard curve of MP50872-2, SQLE Monoclonal Matched Antibody Pair, PBS Only. Capture antibody: 67206-1-PBS. Detection antibody: 67206-3-PBS. Standard:Ag3266. Range: 0.098-100 ng/mL