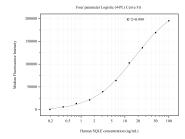

## Selected Validation Data

Cytometric bead array standard curve of MP50872-3, SQLE Monoclonal Matched Antibody Pair, PBS Only. Capture antibody: 67206-1-PBS. Detection antibody: 67206-4-PBS. Standard:Ag3266. Range: 0.195-100 ng/mL