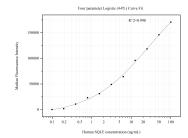

## Selected Validation Data

Cytometric bead array standard curve of MP50872-4, SQLE Monoclonal Matched Antibody Pair, PBS Only. Capture antibody: 67206-1-PBS. Detection antibody: 67206-5-PBS. Standard:Ag3266. Range: 0.098-100 ng/mL