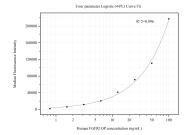

## Selected Validation Data

Cytometric bead array standard curve of MP50541-1, FGFR10P Monoclonal Matched Antibody Pair, PBS Only. Capture antibody: 67207-2-PBS. Detection antibody: 67207-3-PBS. Standard:Ag28671. Range: 0.781-100 ng/mL.