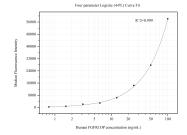

Cytometric bead array standard curve of MP50541-2, FGFR10P Monoclonal Matched Antibody Pair, PBS Only. Capture antibody: 67207-4-PBS. Detection antibody: 67207-3-PBS. Standard:Ag28671. Range: 0.781-100 ng/mL.