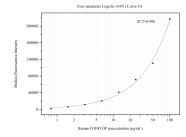

## Selected Validation Data

Cytometric bead array standard curve of MP50541-1, FGFR10P Monoclonal Matched Antibody Pair, PBS Only. Capture antibody: 67207-2-PBS. Detection antibody: 67207-3-PBS. Standard:Ag28671. Range: 0.781-100 ng/mL.