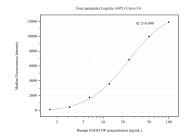

## **Selected Validation Data**

Cytometric bead array standard curve of MP50541-3, FGFR10P Monoclonal Matched Antibody Pair, PBS Only. Capture antibody: 67207-4-PBS. Detection antibody: 67207-5-PBS. Standard:Ag28671. Range: 1.563-100 ng/mL.