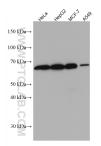

## Selected Validation Data

Various lysates were subjected to SDS PAGE followed by western blot with 67209-1-Ig (DTX2 antibody) at dilution of 1:3000 incubated at room temperature for 1.5 hours. This data was developed using the same antibody clone with 67209-1-PBS in a different storage buffer formulation.