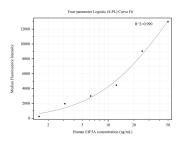

## Selected Validation Data

Cytometric bead array standard curve of MP50372-1, EIF5A Monoclonal Matched Antibody Pair, PBS Only. Capture antibody: 67214-2-PBS. Detection antibody: 67214-3-PBS. Standard:Ag1849. Range: 1.563-50 ng/mL