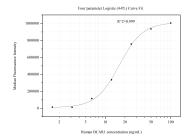

## Selected Validation Data

Cytometric bead array standard curve of MP51156-2, p130Cas / BCAR1 Monoclonal Matched Antibody Pair, PBS Only. Capture antibody: 67215-4-PBS. Detection antibody: 67215-3-PBS. Standard:Ag10604. Range: 1.563-100 ng/mL.