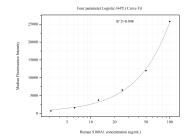

## Selected Validation Data

Cytometric bead array standard curve of MP51090-1, S100A1 Monoclonal Matched Antibody Pair, PBS Only. Capture antibody: 67237-1-PBS. Detection antibody: 67237-2-PBS. Standard:Ag19544. Range: 3.125-100 ng/mL.