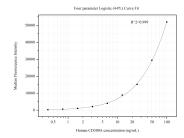

## Selected Validation Data

Cytometric bead array standard curve of MP50466-1, CD300A Monoclonal Matched Antibody Pair, PBS Only. Capture antibody: 67242-2-PBS. Detection antibody: 67242-1-PBS. Standard:Ag5776. Range: 0.391-100 ng/mL