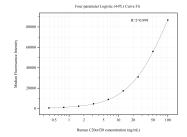

Cytometric bead array standard curve of MP50730-2, C20orf30 Monoclonal Matched Antibody Pair, PBS Only. Capture antibody: 67247-2-PBS. Detection antibody: 67247-4-PBS. Standard:Ag15080. Range: 0.391-100 ng/mL