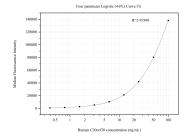

## Selected Validation Data

Cytometric bead array standard curve of MP50730-1, C20orf30 Monoclonal Matched Antibody Pair, PBS Only. Capture antibody: 67247-2-PBS. Detection antibody: 67247-3-PBS. Standard:Ag15080. Range: 0.391-100 ng/mL