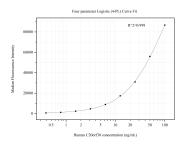

## Selected Validation Data

Cytometric bead array standard curve of MP50730-2, C20orf30 Monoclonal Matched Antibody Pair, PBS Only. Capture antibody: 67247-2-PBS. Detection antibody: 67247-4-PBS. Standard:Ag15080. Range: 0.391-100 ng/mL Cytometric bead array standard curve of MP50730-3, C20orf30 Monoclonal Matched Antibody Pair, PBS Only. Capture antibody: 67247-4-PBS. Detection antibody: 67247-3-PBS. Standard:Ag15080. Range: 0.098-100 ng/mL