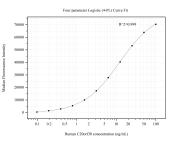

## Selected Validation Data

Cytometric bead array standard curve of MP50730-2, C20orf30 Monoclonal Matched Antibody Pair, PBS Only. Capture antibody: 67247-2-PBS. Detection antibody: 67247-4-PBS. Standard:Ag15080. Range: 0.391-100 ng/mL Cytometric bead array standard curve of MP50730-3, C20orf30 Monoclonal Matched Antibody Pair, PBS Only. Capture antibody: 67247-4-PBS. Detection antibody: 67247-3-PBS. Standard:Ag15080. Range: 0.098-100 ng/mL