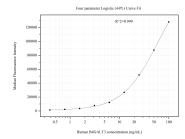

## Selected Validation Data

Cytometric bead array standard curve of MP51163-1, B4GALT3 Monoclonal Matched Antibody Pair, PBS Only. Capture antibody: 67254-2-PBS. Detection antibody: 67254-3-PBS. Standard:Ag28038. Range: 0.391-100 ng/mL