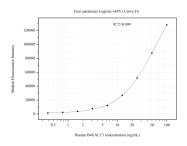

## Selected Validation Data

Cytometric bead array standard curve of MP51163-1, B4GALT3 Monoclonal Matched Antibody Pair, PBS Only. Capture antibody: 67254-2-PBS. Detection antibody: 67254-3-PBS. Standard:Ag28038. Range: 0.391-100 ng/mL Cytometric bead array standard curve of MP51163-2, B4GALT3 Monoclonal Matched Antibody Pair, PBS Only. Capture antibody: 67254-4-PBS. Detection antibody: 67254-3-PBS. Standard:Ag28038. Range: 1.563-50 ng/mL