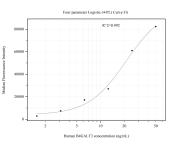

## Selected Validation Data

Cytometric bead array standard curve of MP51163-1, B4GALT3 Monoclonal Matched Antibody Pair, PBS Only. Capture antibody: 67254-2-PBS. Detection antibody: 67254-3-PBS. Standard:Ag28038. Range: 0.391-100 ng/mL Cytometric bead array standard curve of MP51163-2, B4GALT3 Monoclonal Matched Antibody Pair, PBS Only. Capture antibody: 67254-4-PBS. Detection antibody: 67254-3-PBS. Standard:Ag28038. Range: 1.563-50 ng/mL