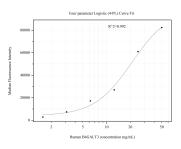

## Selected Validation Data

Cytometric bead array standard curve of MP51163-2, B4GALT3 Monoclonal Matched Antibody Pair, PBS Only. Capture antibody: 67254-4-PBS. Detection antibody: 67254-3-PBS. Standard:Ag28038. Range: 1.563-50 ng/mL