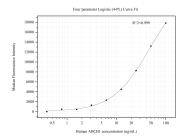

## Selected Validation Data

Cytometric bead array standard curve of MP50636-1, ABCB1 Monoclonal Matched Antibody Pair, PBS Only. Capture antibody: 67258-3-PBS. Detection antibody: 67258-4-PBS. Standard:Ag17811. Range: 0.391-100 ng/mL