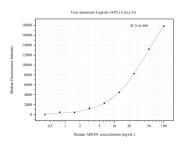

## Selected Validation Data

Cytometric bead array standard curve of MP50636-1, ABCB1 Monoclonal Matched Antibody Pair, PBS Only. Capture antibody: 67258-3-PBS. Detection antibody: 67258-4-PBS. Standard:Ag17811. Range: 0.391-100 ng/mL