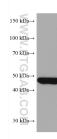

human placenta tissue were subjected to SDS PAGE followed by western blot with 67264-1-lg (CYP11A1 antibody) at dilution of 1:20000 incubated at room temperature for 1.5 hours. This data was developed using the same antibody clone with 67264-1-PBS in a different storage buffer formulation.