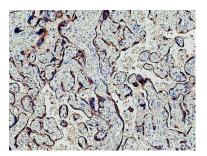

Immunohistochemical analysis of paraffinembedded human placenta tissue slide using 67264-1-Ig (CYP11A1 antibody) at dilution of 1:1000 (under 10x lens). Heat mediated antigen retrieval with Tris-EDTA buffer (pH 9.0). This data was developed using the same antibody clone with 67264-1-PBS in a different storage buffer formulation.