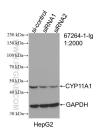

### Selected Validation Data

WB result of CYP11A1 antibody (67264-1-Ig: 1:2000; incubated at room temperature for 1.5 hours) with sh-Control and sh-CYP11A1 transfected HepG2 cells. This data was developed using the same antibody clone with 67264-1-PBS in a different storage buffer formulation.