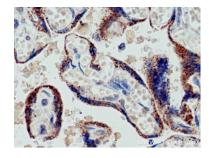

Immunohistochemical analysis of paraffinembedded human placenta tissue slide using 67264-1-lg (CYP11A1 antibody) at dilution of 1:1000 (under 40x lens). Heat mediated antigen retrieval with Tris-EDTA buffer (pH 9.0). This data was developed using the same antibody clone with 67264-1-PBS in a different storage buffer formulation.