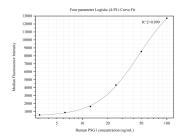

Cytometric bead array standard curve of MP50302-2, PSG1 Monoclonal Matched Antibody Pair, PBS Only. Capture antibody: 67269-1-PBS. Detection antibody: 67269-4-PBS. Standard:Ag28604. Range: 3.125-100 ng/mL