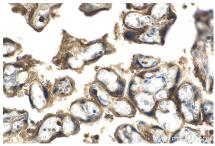

Immunohistochemical analysis of paraffinembedded human placenta tissue slide using 67269-1-1g (PSG1 antibody) at dilution of 1:5000 (under 40x lens). Heat mediated antigen retrieval with Tris-EDTA buffer (pH 9.0). This data was developed using the same antibody clone with 67269-1-PBS in a different storage buffer formulation.