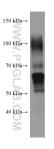

#### Selected Validation Data

human placenta tissue were subjected to SDS PAGE followed by western blot with 67269-1-Ig (PSG1 antibody) at dilution of 1:50000 incubated at room temperature for 1.5 hours. This data was developed using the same antibody clone with 67269-1-PBS in a different storage buffer formulation.