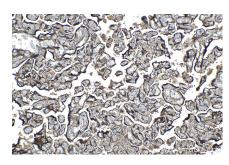

Immunohistochemical analysis of paraffinembedded human placenta tissue slide using 67269-1-1g (PSG1 antibody) at dilution of 1:5000 (under 10x lens). Heat mediated antigen retrieval with Tris-EDTA buffer (pH 9.0). This data was developed using the same antibody clone with 67269-1-PBS in a different storage buffer formulation.