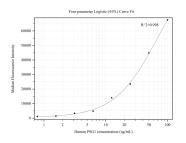

## Selected Validation Data

Cytometric bead array standard curve of MP50302-1, PSG1 Monoclonal Matched Antibody Pair, PBS Only. Capture antibody: 67269-2-PBS. Detection antibody: 67269-3-PBS. Standard:Ag28604. Range: 0.781-100 ng/mL