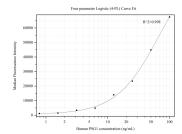

## Selected Validation Data

Cytometric bead array standard curve of MP50302-1, PSG1 Monoclonal Matched Antibody Pair, PBS Only. Capture antibody: 67269-2-PBS. Detection antibody: 67269-3-PBS. Standard:Ag28604. Range: 0.781-100 ng/mL