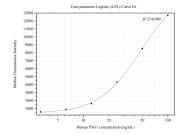

## Selected Validation Data

Cytometric bead array standard curve of MP50302-2, PSG1 Monoclonal Matched Antibody Pair, PBS Only. Capture antibody: 67269-1-PBS. Detection antibody: 67269-4-PBS. Standard:Ag28604. Range: 3.125-100 ng/mL