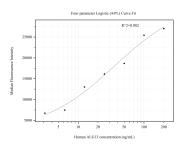

## Selected Validation Data

Cytometric bead array standard curve of MP50876-1, ALG13 Monoclonal Matched Antibody Pair, PBS Only. Capture antibody: 67283-1-PBS. Detection antibody: 67283-2-PBS. Standard:Ag14955. Range: 3.125-200 ng/mL