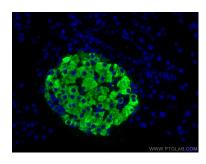

Immunofluorescent analysis of (4% PFA) fixed rat pancreas tissue using Ins1 antibody (67284-1-lg, Clone: 3A11C1) at dilution of 1:200 and CoraLite® 488-Conjugated AffiniPure Goat Anti-Mouse IgG(H+L). This data was developed using the same antibody clone with 67284-1-PBS in a different storage buffer formulation.