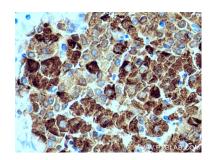

Immunohistochemical analysis of paraffinembedded rat pancreas tissue slide using 67284-1-Ig (Insulin1 antibody) at dilution of 1:10000 (under 40x lens). Heat mediated antigen retrieval with Tris-EDTA buffer (pH 9.0). This data was developed using the same antibody clone with 67284-1-PBS in a different storage buffer formulation.