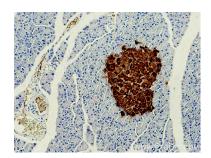

## **Selected Validation Data**

Immunohistochemical analysis of paraffinembedded rat pancreas tissue slide using 67284-1-Ig (Insulin1 antibody) at dilution of 1:10000 (under 10x lens). Heat mediated antigen retrieval with Tris-EDTA buffer (pH 9.0). This data was developed using the same antibody clone with 67284-1-PBS in a different storage buffer formulation.