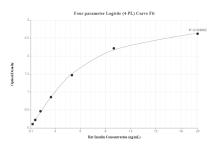

## Selected Validation Data

Sandwich ELISA standard curve of MP50081-1, Rat Insulin1 Monoclonal Matched Antibody Pair, PBS Only. Capture antibody: 67284-2-PBS. Detection antibody: 67284-3-PBS. Standard: Ag28809. Range: 0.313-20 ng/mL