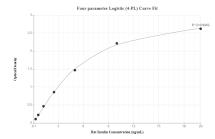

## Selected Validation Data

Sandwich ELISA standard curve of MP50081-1, Rat Insulin1 Monoclonal Matched Antibody Pair, PBS Only. Capture antibody: 67284-2-PBS. Detection antibody: 67284-3-PBS. Standard: Ag28809. Range: 0.313-20 ng/mL