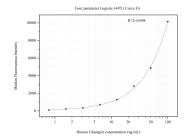

## Selected Validation Data

Cytometric bead array standard curve of MP50805-1, Glucagon Monoclonal Matched Antibody Pair, PBS Only. Capture antibody: 67286-2-PBS. Detection antibody: 67286-3-PBS. Standard:Ag10629. Range: 0.781-100 ng/mL.