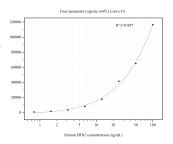

## Selected Validation Data

Cytometric bead array standard curve of MP50782-1, ERN2 Monoclonal Matched Antibody Pair, PBS Only. Capture antibody: 67289-2-PBS. Detection antibody: 67289-3-PBS. Standard:Ag29452. Range: 0.781-50 ng/mL Cytometric bead array standard curve of MP50782-2, ERN2 Monoclonal Matched Antibody Pair, PBS Only. Capture antibody: 67289-2-PBS. Detection antibody: 67289-4-PBS. Standard:Ag29452. Range: 0.781-100 ng/mL