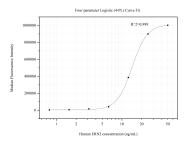

## Selected Validation Data

Cytometric bead array standard curve of MP50782-1, ERN2 Monoclonal Matched Antibody Pair, PBS Only. Capture antibody: 67289-2-PBS. Detection antibody: 67289-3-PBS. Standard:Ag29452. Range: 0.781-50 ng/mL Cytometric bead array standard curve of MP50782-2, ERN2 Monoclonal Matched Antibody Pair, PBS Only. Capture antibody: 67289-2-PBS. Detection antibody: 67289-4-PBS. Standard:Ag29452. Range: 0.781-100 ng/mL