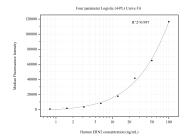

## Selected Validation Data

Cytometric bead array standard curve of MP50782-2, ERN2 Monoclonal Matched Antibody Pair, PBS Only. Capture antibody: 67289-2-PBS. Detection antibody: 67289-4-PBS. Standard:Ag29452. Range: 0.781-100 ng/mL