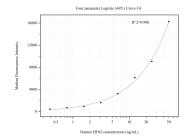

## Selected Validation Data

Cytometric bead array standard curve of MP50782-3, ERN2 Monoclonal Matched Antibody Pair, PBS Only. Capture antibody: 67289-5-PBS. Detection antibody: 67289-3-PBS. Standard:Ag29452. Range: 0.391-50 ng/mL