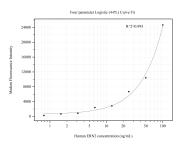

## Selected Validation Data

Cytometric bead array standard curve of MP50782-4, ERN2 Monoclonal Matched Antibody Pair, PBS Only. Capture antibody: 67289-6-PBS. Detection antibody: 67289-3-PBS. Standard:Ag29452. Range: 0.781-100 ng/mL