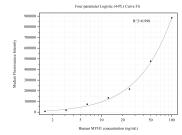

## Selected Validation Data

Cytometric bead array standard curve of MP50449-1, MYH1 Monoclonal Matched Antibody Pair, PBS Only. Capture antibody: 67299-2-PBS. Detection antibody: 67299-3-PBS. Standard:Ag17129. Range: 1.563-100 ng/mL