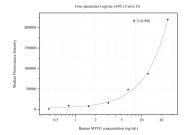

Cytometric bead array standard curve of MP50449-3, MYH1 Monoclonal Matched Antibody Pair, PBS Only. Capture antibody: 67299-6-PBS. Detection antibody: 67299-2-PBS. Standard:Ag17129. Range: 0.391-25 ng/mL