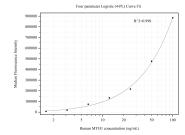

## Selected Validation Data

Cytometric bead array standard curve of MP50449-1, MYH1 Monoclonal Matched Antibody Pair, PBS Only. Capture antibody: 67299-2-PBS. Detection antibody: 67299-3-PBS. Standard:Ag17129. Range: 1.563-100 ng/mL