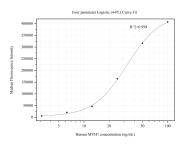

## Selected Validation Data

Cytometric bead array standard curve of MP50449-2, MYH1 Monoclonal Matched Antibody Pair, PBS Only. Capture antibody: 67299-4-PBS. Detection antibody: 67299-5-PBS. Standard:Ag17129. Range: 3.125-100 ng/mL