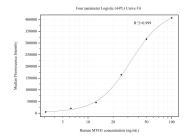

## Selected Validation Data

Cytometric bead array standard curve of MP50449-2, MYH1 Monoclonal Matched Antibody Pair, PBS Only. Capture antibody: 67299-4-PBS. Detection antibody: 67299-5-PBS. Standard:Ag17129. Range: 3.125-100 ng/mL