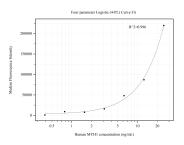

## Selected Validation Data

Cytometric bead array standard curve of MP50449-3, MYH1 Monoclonal Matched Antibody Pair, PBS Only. Capture antibody: 67299-6-PBS. Detection antibody: 67299-2-PBS. Standard:Ag17129. Range: 0.391-25 ng/mL