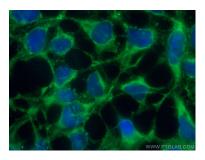

Immunofluorescent analysis of (-20°C Ethanol) fixed HEK-293 cells using ADH4 antibody (67303-1-Ig, Clone: 3D12E9) at dilution of 1:400 and Coralite®488-Conjugated AffiniPure Goat Anti-Mouse IgG(H+L). This data was developed using the same antibody clone with 67303-1-PBS in a different storage buffer formulation.