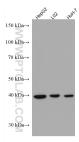

## **Selected Validation Data**

Various lysates were subjected to SDS PAGE followed by western blot with 67303-1-lg (ADH4 antibody) at dilution of 1:5000 incubated at room temperature for 1.5 hours. This data was developed using the same antibody clone with 67303-1-PBS in a different storage buffer formulation.