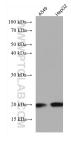

Various lysates were subjected to SDS PAGE followed by western blot with 67316-1-lg (ARL2BP antibody) at dilution of 1:3000 incubated at room temperature for 1.5 hours. This data was developed using the same antibody clone with 67316-1-PBS in a different storage buffer formulation.