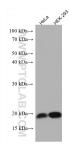

## **Selected Validation Data**

Various lysates were subjected to SDS PAGE followed by western blot with 67316-1-lg (ARL2BP antibody) at dilution of 1:3000 incubated at room temperature for 1.5 hours. This data was developed using the same antibody clone with 67316-1-PBS in a different storage buffer formulation.