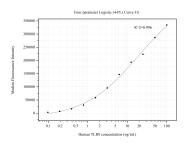

## Selected Validation Data

Cytometric bead array standard curve of MP50542-1, TLR8 Monoclonal Matched Antibody Pair, PBS Only. Capture antibody: 67317-2-PBS. Detection antibody: 67317-3-PBS. Standard:Ag16566. Range: 0.098-100 ng/mL