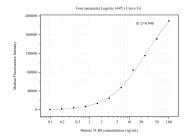

## Selected Validation Data

Cytometric bead array standard curve of MP50542-2, TLR8 Monoclonal Matched Antibody Pair, PBS Only. Capture antibody: 67317-4-PBS. Detection antibody: 67317-3-PBS. Standard:Ag16566. Range: 0.098-100 ng/mL