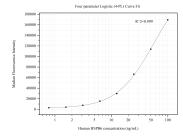

## Selected Validation Data

Cytometric bead array standard curve of MP50552-1, HSPB6 Monoclonal Matched Antibody Pair, PBS Only. Capture antibody: 67327-2-PBS. Detection antibody: 67327-3-PBS. Standard:Ag10484. Range: 0.781-100 ng/mL