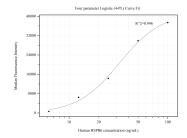

Cytometric bead array standard curve of MP50552-4, HSPB6 Monoclonal Matched Antibody Pair, PBS Only. Capture antibody: 67327-2-PBS. Detection antibody: 67327-6-PBS. Standard:Ag10484. Range: 6.25-100 ng/mL