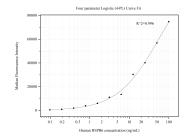

## Selected Validation Data

Cytometric bead array standard curve of MP50552-2, HSPB6 Monoclonal Matched Antibody Pair, PBS Only. Capture antibody: 67327-1-PBS. Detection antibody: 67327-4-PBS. Standard:Ag10484. Range: 0.098-100 ng/mL